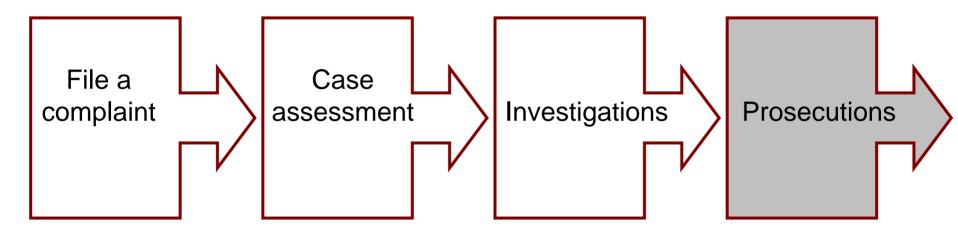

# MFDA / IDA Making a complaint

# MFDA / IDA Making a complaint

 Our case assessment officers can help you make your complaint to us or direct you to another appropriate body

Remember - you can file a complaint with the IDA or MFDA and your firm at the same time

## MFDA / IDA Case assessment

### MFDA / IDA Case assessment

## MFDA / IDA Prosecutions

### MFDA / IDA Prosecutions

If there is enough evidence to support that a violation of our bylaws has occurred, the matter goes to prosecutions