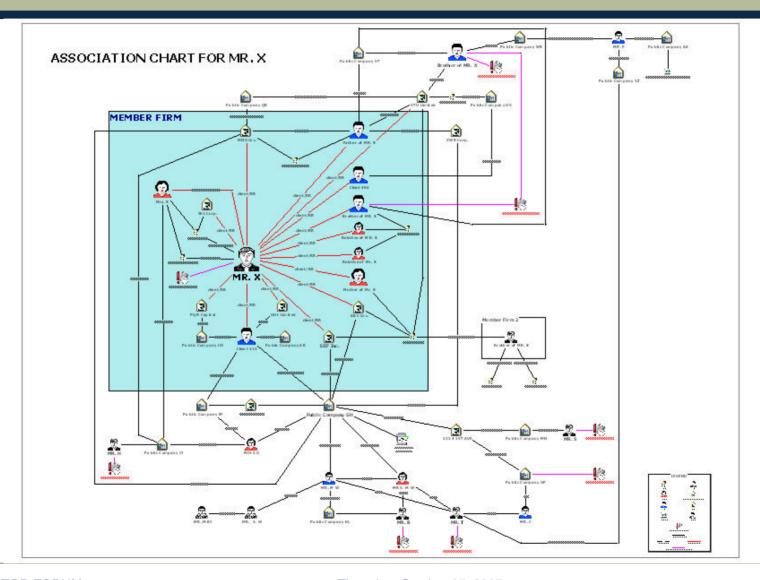

### **Collecting evidence**

- Investigators review the file, interview witnesses and videotape testimony, request documents etc.
- Example: we had a case with 40 bankers boxes containing 225,000 documents

## **Using our resources**

Forensic accountants, lawyers, investigators, forensic handwriting examiners, custom designed software etc.

## Working with other regulators

- Complex investigations can involve multiple jurisdictions and be international in scope
- We work with: police, provincial securities commissions, FBI, SEC, US Dept. of Justice